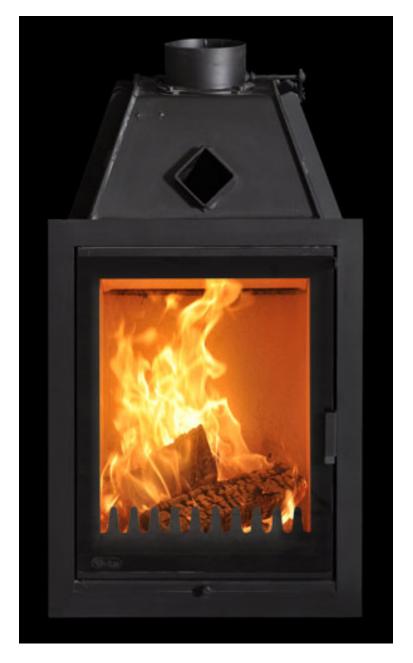

## Venus 12 inset

**Price:** £ 1800 + VAT Material: Cast Iron

Overall size: 20 7/8 (530 mm) width, 26 3/8 (670 mm) height, 18 1/2 (470 mm) depth

**Opening hours:** VENUS is a highly-functional steel inset fire with **MENE Stanteen** of **MEN** and with the regulated output from 3 up to 9 kW. The fireplace insert can be also equipped with an 80mm diameter air reduction for the primary air inlet from the exterior. In this instance the appliance does not use air from the room do to a start of the primary are refuelling. The VENUS range products are without a traditional grate which means end of the primary area.